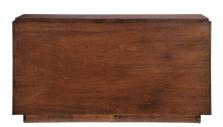

## Description

With its geometric dimensional design, the Barton series brings definition to any bedroom. Ample storage is offered in six drawers nestled into its rich walnut facade. Crafted with wood veneer and solid rubberwood, this handsome modern style will bring you years of satisfaction.