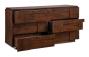

## Description

With its geometric dimensional design, the Barton series brings definition to any bedroom. Ample storage is offered in six drawers nestled into its rich walnut facade. Crafted with wood veneer and solid rubberwood, this handsome modern style will bring you years of satisfaction.