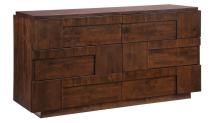

## Description

With its geometric dimensional design, the Barton series brings definition to any bedroom. Ample storage is offered in six drawers nestled into its rich walnut facade. Crafted with wood veneer and solid rubberwood, this handsome modern style will bring you years of satisfaction.