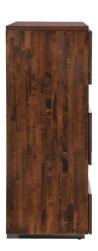

## **Barton | San Diego High Chest**

\$1,763.00

## Description

With its geometric dimensional design, the Barton series brings definition to any bedroom. Ample storage is offered in five drawers nestled into its rich walnut facade. Crafted with wood veneer and solid rubberwood, this handsome modern style will bring you years of satisfaction.