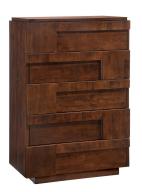

## **Barton | San Diego High Chest**

\$1,763.00

## Description

With its geometric dimensional design, the Barton series brings definition to any bedroom. Ample storage is offered in five drawers nestled into its rich walnut facade. Crafted with wood veneer and solid rubberwood, this handsome modern style will bring you years of satisfaction.