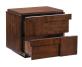

## **Barton | San Diego Night Stand**

\$692.00

## Description

With its geometric dimensional design, the Barton series brings definition to any bedroom. Ample storage is offered in two drawers nestled into its rich walnut facade. Crafted with wood veneer and solid rubberwood, this handsome modern style will bring you years of satisfaction.