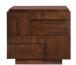

## **Barton | San Diego Night Stand**

\$692.00

## Description

With its geometric dimensional design, the Barton series brings definition to any bedroom. Ample storage is offered in two drawers nestled into its rich walnut facade. Crafted with wood veneer and solid rubberwood, this handsome modern style will bring you years of satisfaction.