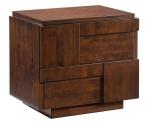

## **Barton | San Diego Night Stand**

\$692.00

## Description

With its geometric dimensional design, the Barton series brings definition to any bedroom. Ample storage is offered in two drawers nestled into its rich walnut facade. Crafted with wood veneer and solid rubberwood, this handsome modern style will bring you years of satisfaction.