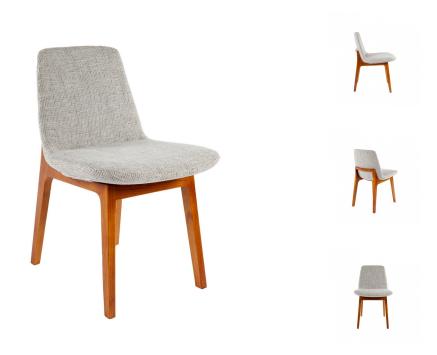

## **Benson Side Chair**

\$692.00

## Description

The Benson side chair is crafted from solid ash hardwood that is reinforced for commercial standards. Its light grey polyester upholstery cushions, as the polypropylene-molded seat flexes, to ensure your comfort. This chair is perfectly placed in home and office seating environments alike.