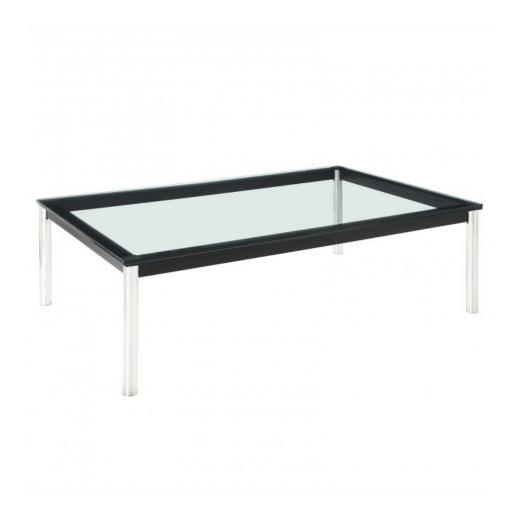

## Description

The Berne rectangle coffee table is our reproduction of the iconic LC10 table. Crafted with tempered glass top and solid metal frame, this table works a stand alone piece or paired with other items in our reproduction Le Corbusier collection. If you have a specific requirement for a project, we're happy to help. Please contact one of our professionals to discuss your requirements.