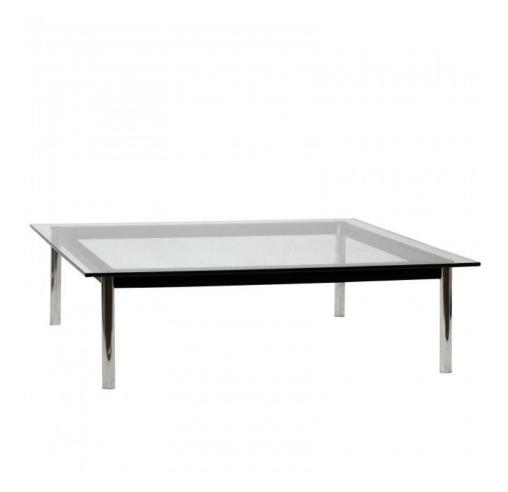

## **Berne Square Coffee Table**

\$692.00

## Description

The Berne square coffee table is our reproduction of the iconic LC10 table. Crafted with tempered glass top and solid metal frame, this table works a stand alone piece or paired with other items in our reproduction Le Corbusier collection. If you have a specific requirement for a project, we're happy to help. Please contact one of our professionals to discuss your requirements.