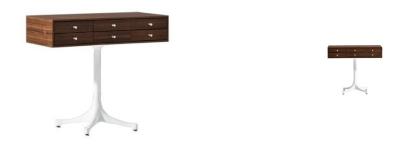

## **Hebron | Nelson Six Drawer Chest**

\$1,234.00

## **Description**

Our Hebron chests are Nelson inspired replicas. The Hebron six drawer chest is crafted in walnut veneer and a white painted aluminum pedestal base. Reminiscent of tansu (traditional Japanese cabinetry), this collectible chest stores all kinds of things and makes an interesting addition to nearly any room - whether at home or the office.