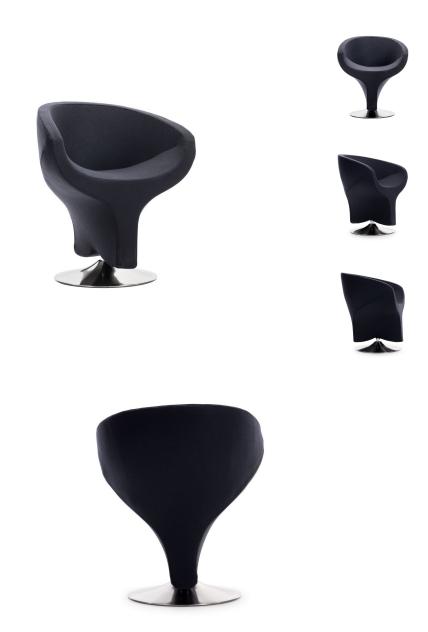

## **Brushton Swivel Leisure Chair - Iron Gray**

\$970.00

## Description

Bold in its modern design, the Brushton swivel leisure chair is the perfect statement piece for any seating space. Its curvaceous cushioned shape, set upon a brushed stainless steel base, cradles with contoured comfort. Offered in two rich shades of polyblend upholstery.