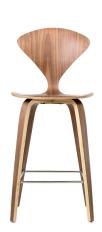

## **Charlotte | Spelto Counter Stool**

\$556.00

## Description

Our replica Cherner spelto counter stool is molded plywood seat utilizes a unique construction of laminated plywood of graduated thickness. The number of plies varies from 15 at the 'throat' of the seat to 5 laminations at the seat's perimeter. This feature, plus the molding of compound curves, permits a structurally superior design which is sculpted in form and posture supporting. Available in Dark Walnut and natural walnut veneer finish bent

## **Additional Information**

| SKU            | \$124593                       |
|----------------|--------------------------------|
| Dimensions     | 44"H x 17"W x 17"D<br>Seat 30" |
| Designer Brand | Cherner                        |