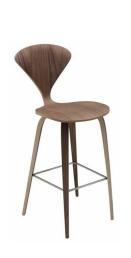

## **Charlotte | Spelto Counter Stool**

\$556.00

## Description

Our replica Cherner spelto counter stool is molded plywood seat utilizes a unique construction of laminated plywood of graduated thickness. The number of plies varies from 15 at the 'throat' of the seat to 5 laminations at the seat's perimeter. This feature, plus the molding of compound curves, permits a structurally superior design which is sculpted in form and posture supporting. Available in Dark Walnut and natural walnut veneer finish bent

## **Additional Information**

| SKU            | \$124593                       |
|----------------|--------------------------------|
| Dimensions     | 44"H x 17"W x 17"D<br>Seat 30" |
| Designer Brand | Cherner                        |