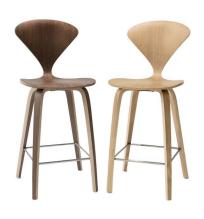

## Description

Our replica Cherner spelto counter stool is molded plywood seat utilizes a unique construction of laminated plywood of graduated thickness. The number of plies varies from 15 at the 'throat' of the seat to 5 laminations at the seat's perimeter. This feature, plus the molding of compound curves, permits a structurally superior design which is sculpted in form and posture supporting. Available in Dark Walnut and natural walnut veneer finish bent

## **Additional Information**

| SKU            | \$124593                       |
|----------------|--------------------------------|
| Dimensions     | 44"H x 17"W x 17"D<br>Seat 30" |
| Designer Brand | Cherner                        |