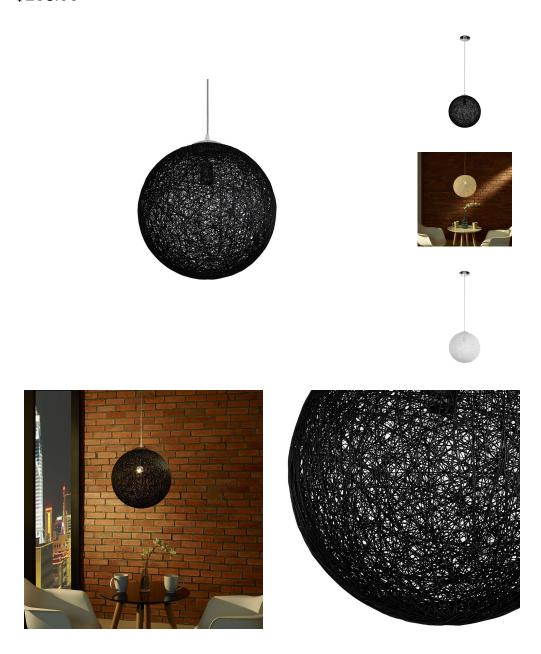

## **Claverack 16" Ceiling Lamp**

\$258.00

## Description

Spin together the right moments with HONORMILL's Claverack 16" ceiling lamp. Inspired by the craft of a seamstress, this modern pendant light combines the traditional elements of weaving with a progressive infusion of light. Constructed of heat resistant cotton thread, Claverack is a charming piece that presents the piercing persistence of light in a most magnificent way. Available in black or white and also as a 24" pendant.

## **Additional Information**

| SKU            | S124766                                |
|----------------|----------------------------------------|
| Dimensions     | 15.5"L x 15.5"W x 15.5"H<br>Cord: 59"L |
| Designer Brand | HONORMILL                              |