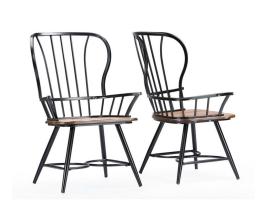

## Description

HONORMILL's Dannemora dining chair set is constructed with a metal back and legs and dark-walnut-finished wood set. This modern upgrade on a classic spindle armchair design offers a contemporary seating option for a variety of dining room styles. Sold as a set of two, with a black or white metal frame. Requires assembly.