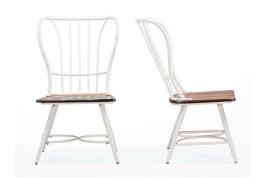

## Description

HONORMILL's Dannemora dining chair set is constructed with a metal back and legs and dark-walnut-finished wood set. This modern upgrade on a classic spindle armchair design offers a contemporary seating option for a variety of dining room styles. Sold as a set of two, with a black or white metal frame. Requires assembly.