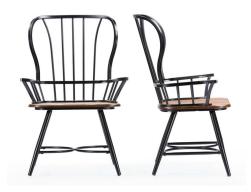

## Description

HONORMILL's Dannemora dining chair set is constructed with a metal back and legs and dark-walnut-finished wood set. This modern upgrade on a classic spindle armchair design offers a contemporary seating option for a variety of dining room styles. Sold as a set of two, with a black or white metal frame. Requires assembly.