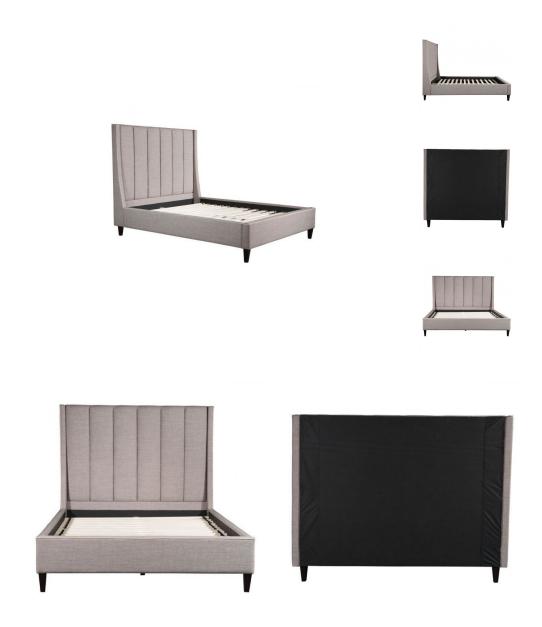

## Description

Featuring clean and modern lines, our Howard platform bed offers an elegant option for your sleeping space. Parallel tufted panels of gray polyester upholstery on the headboard and baseboards add comfort and a plush style.