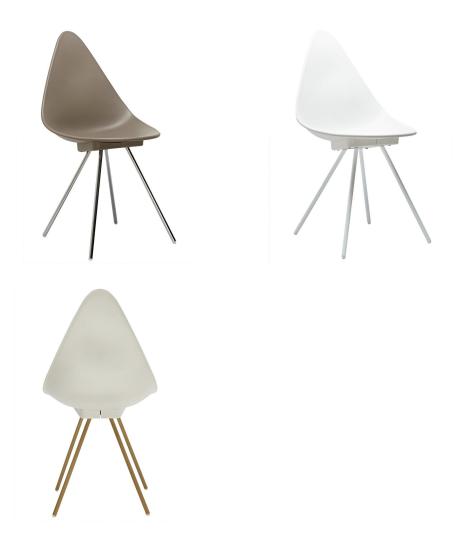

## Description

Our Hudson chair sets offer a contemporary update to the popular, mid-century shell chair designs. Sold as a set of two chairs, the teardrop shell seat is fabricated in black, gray or white molded polypropylene with a splayed metal leg base that comes in various combinations of chrome, white, or gold. This versatile chair makes a stylish seating option anywhere from the dining room to the office meeting room.