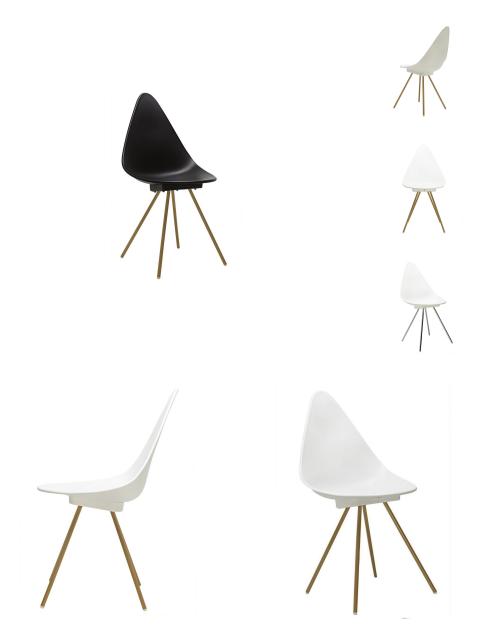

## Description

Our Hudson chair sets offer a contemporary update to the popular, mid-century shell chair designs. Sold as a set of two chairs, the teardrop shell seat is fabricated in black, gray or white molded polypropylene with a splayed metal leg base that comes in various combinations of chrome, white, or gold. This versatile chair makes a stylish seating option anywhere from the dining room to the office meeting room.