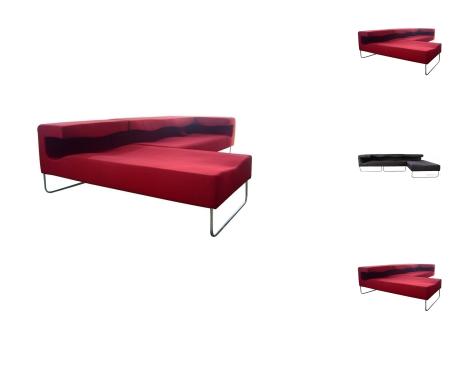

## **Interlaken Loveseat**

\$2,583.00

## Description

Our reproduction patricia urquiola lowseat chair is made with injection molded polyurethane foam with an inner steel structure. It is flame retardant. The feet are in stainless steel. Under feet in polyethylene. It also has removable covers, except leather execution.

## **Additional Information**

| SKU            | S124898                                                                                                                                                                                                                    |
|----------------|----------------------------------------------------------------------------------------------------------------------------------------------------------------------------------------------------------------------------|
| Dimensions     | width: 91 cm depth: 91(57) cm height: 59(43) cm Lowseat chaise width: 91 cm depth: 145(111) cm height: 59(43) cm Lowseat corner module width: 91 cm depth: 91(57) cm height: 59(43) cm Original Design: vPatricia Urquiola |
| Designer Brand | Urquiola                                                                                                                                                                                                                   |