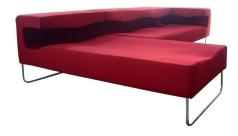

## **Interlaken Loveseat**

\$2,583.00

## Description

Our reproduction patricia urquiola lowseat chair is made with injection molded polyurethane foam with an inner steel structure. It is flame retardant. The feet are in stainless steel. Under feet in polyethylene. It also has removable covers, except leather execution.

## **Additional Information**

| SKU            | S124898                                                                                                                                                                                                                    |
|----------------|----------------------------------------------------------------------------------------------------------------------------------------------------------------------------------------------------------------------------|
| Dimensions     | width: 91 cm depth: 91(57) cm height: 59(43) cm Lowseat chaise width: 91 cm depth: 145(111) cm height: 59(43) cm Lowseat corner module width: 91 cm depth: 91(57) cm height: 59(43) cm Original Design: vPatricia Urquiola |
| Designer Brand | Urquiola                                                                                                                                                                                                                   |