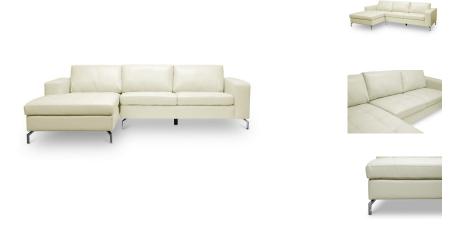

## **Larchmont Sectional**

\$2,471.00

## Description

HONORMILL's sleek Larchmont sectional is a sophisticated option for your living room space. Its clean lines are crafted from a solid wood frame with S-springs and pocket springs underneath polyurethane foam, finished with cream bonded leather upholstery and chromeplated steel legs.