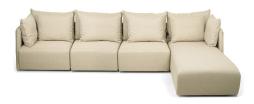

## Lee Chaise Sofa

\$4,695.00

## Description

HONORMILL's Lee seating is a sofa taken to the next level. When comfort and great lines are combined, you find a modular sofa system that is the right company for relaxing moments. Modules are secured together by a bracket on bottom. To stretch your legs choose the chaise lounge module, or the ottoman (available separately). Armless module comes with one large and one small pillow. Left/right arm regular and chaise lounge modules come with one large and two small pillows. Corner module comes with two large and two small pillows.

## **Additional Information**

| SKU            | \$125430                                                                                                                                                        |
|----------------|-----------------------------------------------------------------------------------------------------------------------------------------------------------------|
| Dimensions     | H14.96" x W132.28" x D34.65"<br>Seat height: 15.7"<br>Seat back & arm height: 27.9"<br>Small pillow: 23.6" x 17.3" x 5.5"<br>Large pillow: 31.4" x 19.6" x 5.6" |
| Designer Brand | HONORMILL                                                                                                                                                       |