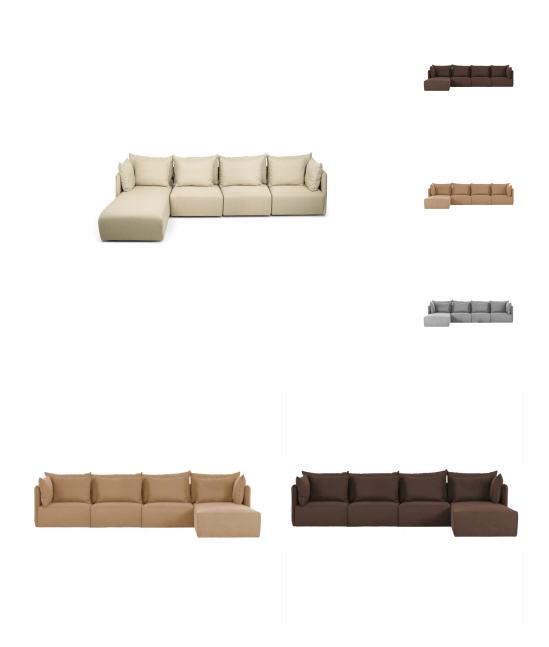

## Lee Chaise Sofa

\$4,695.00

## Description

HONORMILL's Lee seating is a sofa taken to the next level. When comfort and great lines are combined, you find a modular sofa system that is the right company for relaxing moments. Modules are secured together by a bracket on bottom. To stretch your legs choose the chaise lounge module, or the ottoman (available separately). Armless module comes with one large and one small pillow. Left/right arm regular and chaise lounge modules come with one large and two small pillows. Corner module comes with two large and two small pillows.

## **Additional Information**

| SKU            | \$125430                                                                                                                                                        |
|----------------|-----------------------------------------------------------------------------------------------------------------------------------------------------------------|
| Dimensions     | H14.96" x W132.28" x D34.65"<br>Seat height: 15.7"<br>Seat back & arm height: 27.9"<br>Small pillow: 23.6" x 17.3" x 5.5"<br>Large pillow: 31.4" x 19.6" x 5.6" |
| Designer Brand | HONORMILL                                                                                                                                                       |