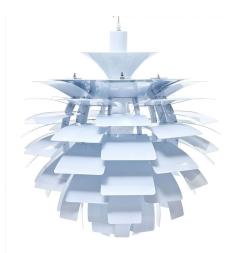

## Description

This is our reproduction poulsen PH artichoke chandelier. PH Artichoke was designed in 1958 by Poul Henningsen for the Langelinie Pavillonen restaurant in Copenhagen, where it still hangs today. PH Artichoke has a world-famous unique sculptural aesthetic, and is viewed internationally as an iconic design. The fixture displays 72 leaves, positioned to provide totally glare-free light from any angle. Our replica is true to the original overall look of the lamp with the same hand crafted attention to detail. Made of brushed aluminum.

Available in white and silver.