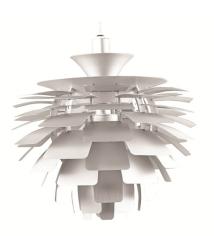

## Description

This is our reproduction poulsen PH artichoke chandelier. PH Artichoke was designed in 1958 by Poul Henningsen for the Langelinie Pavillonen restaurant in Copenhagen, where it still hangs today. PH Artichoke has a world-famous unique sculptural aesthetic, and is viewed internationally as an iconic design. The fixture displays 72 leaves, positioned to provide totally glare-free light from any angle. Our replica is true to the original overall look of the lamp with the same hand crafted attention to detail. Made of brushed aluminum.

Available in white and silver.