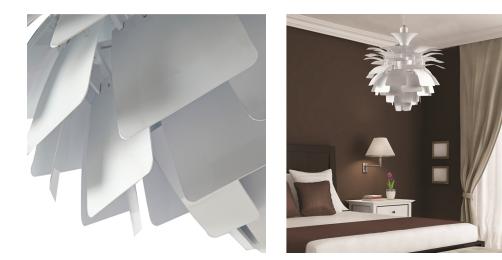

## Description

This is our reproduction poulsen PH artichoke chandelier. PH Artichoke was designed in 1958 by Poul Henningsen for the Langelinie Pavillonen restaurant in Copenhagen, where it still hangs today. PH Artichoke has a world-famous unique sculptural aesthetic, and is viewed internationally as an iconic design. The fixture displays 72 leaves, positioned to provide totally glare-free light from any angle. Our replica is true to the original overall look of the lamp with the same hand crafted attention to detail. Made of brushed aluminum.

Available in white and silver.