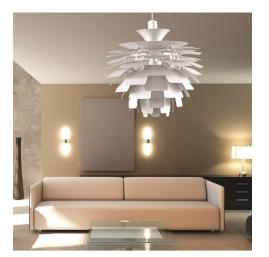

## Description

This is our reproduction poulsen PH artichoke chandelier. PH Artichoke was designed in 1958 by Poul Henningsen for the Langelinie Pavillonen restaurant in Copenhagen, where it still hangs today. PH Artichoke has a world-famous unique sculptural aesthetic, and is viewed internationally as an iconic design. The fixture displays 72 leaves, positioned to provide totally glare-free light from any angle. Our replica is true to the original overall look of the lamp with the same hand crafted attention to detail. Made of brushed aluminum.

Available in white and silver.