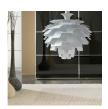

## **Lincoln Chandelier**

\$1,108.00

## Description

This is our reproduction poulsen PH artichoke chandelier. PH Artichoke was designed in 1958 by Poul Henningsen for the Langelinie Pavillonen restaurant in Copenhagen, where it still hangs today. PH Artichoke has a world-famous unique sculptural aesthetic, and is viewed internationally as an iconic design. The fixture displays 72 leaves, positioned to provide totally glare-free light from any angle. Our replica is true to the original overall look of the lamp with the same hand crafted attention to detail. Made of brushed aluminum.

Available in white and silver.