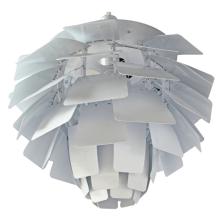

## Description

This is our reproduction poulsen PH artichoke chandelier. PH Artichoke was designed in 1958 by Poul Henningsen for the Langelinie Pavillonen restaurant in Copenhagen, where it still hangs today. PH Artichoke has a world-famous unique sculptural aesthetic, and is viewed internationally as an iconic design. The fixture displays 72 leaves, positioned to provide totally glare-free light from any angle. Our replica is true to the original overall look of the lamp with the same hand crafted attention to detail. Made of brushed aluminum.

## Additional Information

| SKU            | S124860                                                                                                                                                                                                                                                                                                                                                                 |
|----------------|-------------------------------------------------------------------------------------------------------------------------------------------------------------------------------------------------------------------------------------------------------------------------------------------------------------------------------------------------------------------------|
| Dimensions     | <ul> <li>Dimensions: 23"H x 23"W x 23"D</li> <li>Product Weight: 15lbs.</li> <li>Shipping Dimensions: 25"H x 25"W x 25"D</li> <li>Shipping Weight: 25lbs.</li> <li>Features <ul> <li>Made of aluminum</li> </ul> </li> <li>42 leaves</li> <li>56" Cord <ul> <li>UL approved</li> <li>Uses 1 E26 bulb, maximum watt 60</li> <li>Bulb Not Included</li> </ul> </li> </ul> |
| Designer Brand | HONORMILL                                                                                                                                                                                                                                                                                                                                                               |