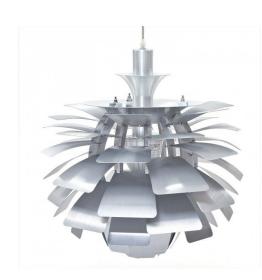

## **Lincoln Chandelier**

\$1,108.00

## Description

This is our reproduction poulsen PH artichoke chandelier. PH Artichoke was designed in 1958 by Poul Henningsen for the Langelinie Pavillonen restaurant in Copenhagen, where it still hangs today. PH Artichoke has a world-famous unique sculptural aesthetic, and is viewed internationally as an iconic design. The fixture displays 72 leaves, positioned to provide totally glare-free light from any angle. Our replica is true to the original overall look of the lamp with the same hand crafted attention to detail. Made of brushed aluminum.

Available in white and silver.