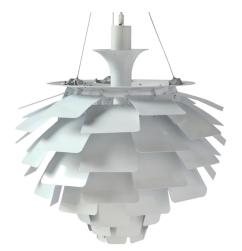

## Description

This is our reproduction poulsen PH artichoke chandelier. PH Artichoke was designed in 1958 by Poul Henningsen for the Langelinie Pavillonen restaurant in Copenhagen, where it still hangs today. PH Artichoke has a world-famous unique sculptural aesthetic, and is viewed internationally as an iconic design. The fixture displays 72 leaves, positioned to provide totally glare-free light from any angle. Our replica is true to the original overall look of the lamp with the same hand crafted attention to detail. Made of brushed aluminum.

## Additional Information

| SKU            | S124860                                                                                                                                                                                                                                                                                                                                                                 |
|----------------|-------------------------------------------------------------------------------------------------------------------------------------------------------------------------------------------------------------------------------------------------------------------------------------------------------------------------------------------------------------------------|
| Dimensions     | <ul> <li>Dimensions: 23"H x 23"W x 23"D</li> <li>Product Weight: 15lbs.</li> <li>Shipping Dimensions: 25"H x 25"W x 25"D</li> <li>Shipping Weight: 25lbs.</li> <li>Features <ul> <li>Made of aluminum</li> </ul> </li> <li>42 leaves</li> <li>56" Cord <ul> <li>UL approved</li> <li>Uses 1 E26 bulb, maximum watt 60</li> <li>Bulb Not Included</li> </ul> </li> </ul> |
| Designer Brand | HONORMILL                                                                                                                                                                                                                                                                                                                                                               |