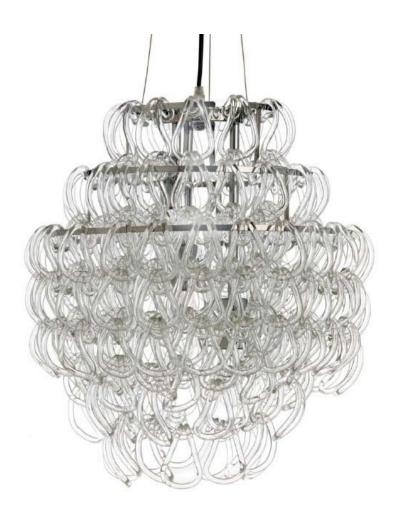

## Description

The striking Marbletown pendant lamp features three tiers of cascading crystal chains, constructed from 239 glass loops, around a circular chrome metal frame. This modern chandelier feature light works well in the dining room or other intimate spaces and is also available in a smaller size. Requires 3 x E26 medium base 40 watt bulbs (not included). Canopy supplied. Hard-wired application.