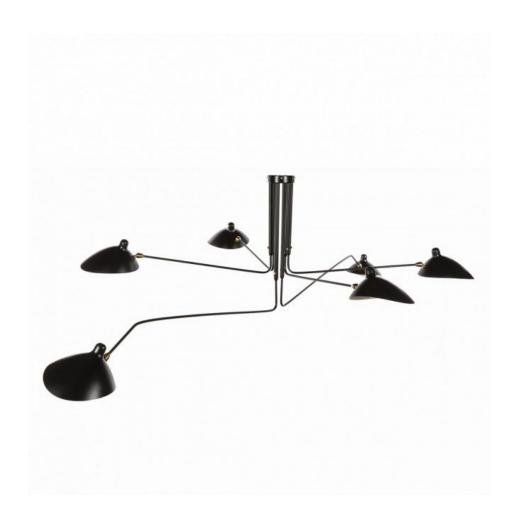

## **Minoa Ceiling Lamp 6 Arms**

\$1,511.00

## Description

Simple yet elegant, this reproduction serge mouille ceiling lamp makes a dramatic addition to a variety of room settings. 6 rotating arms of different lengths and heads that revolve and tilt make this lamp capable of projecting upwards, downwards and sideways. True to the original design, the lamp is finished in either black or white with brass swivels connecting shades and brass stops for the arms. The Andes ceiling lamp is a carbonized steel construction finished in black. At the end of each arm is a scoop-like shade that can be adjusted up and down or from side to side to direct lighting over a wide reaching area. Each arm takes E12 40W bulb (not included).