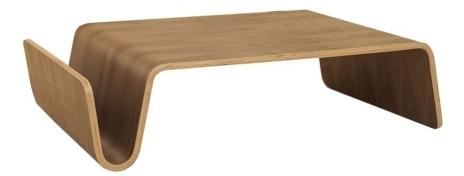

## **Newburgh Magazine Table**

\$692.00

## Description

Our reproduction **Pfeiffer Magazine table** is casting a new light on modern bentwood furniture. This unique table is formed by a continuous sheet of contoured wood, creating a sleek profile that's at home in any setting. It offers an inexpensive yet distinctive solution for home or office use it next to a bed, sofa or armchair to hold a lamp, some reading materials or a beverage.