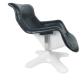

## Description

Our replica Yrjo Kukkapuro Karuselli chair is as comfortable as it is artful. Its design is certainly distinctive and unique lending the appearance almost of a dentist chair while simultaneously creating unique lines and an overall form that is difficult not to notice. The juxtaposition of its intimidating appearance combined with its form-fitting comfort make this chair stand apart from the average.

Black leather/ White fiberglass

Stainless steel frame, reinforced fiberglass seat upholstered in full aniline leather with highdensity foam.