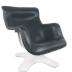

## Description

Our replica Yrjo Kukkapuro Karuselli chair is as comfortable as it is artful. Its design is certainly distinctive and unique lending the appearance almost of a dentist chair while simultaneously creating unique lines and an overall form that is difficult not to notice. The juxtaposition of its intimidating appearance combined with its form-fitting comfort make this chair stand apart from the average.

Black leather/ White fiberglass

Stainless steel frame, reinforced fiberglass seat upholstered in full aniline leather with highdensity foam.