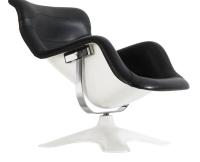

## Description

Our replica Yrjo Kukkapuro Karuselli chair is as comfortable as it is artful. Its design is certainly distinctive and unique lending the appearance almost of a dentist chair while simultaneously creating unique lines and an overall form that is difficult not to notice. The juxtaposition of its intimidating appearance combined with its form-fitting comfort make this chair stand apart from the average.

Black leather/ White fiberglass

Stainless steel frame, reinforced fiberglass seat upholstered in full aniline leather with highdensity foam.