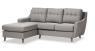

## **Pelham Sectional**

\$1,763.00

## Description

HONORMILL's Pelham sectional offers handsome mid-century modern style to your living room's seating space. Crafted from solid rubberwood and plywood, it is upholstered in polyester fabric over high-density foam padding and completed with walnut-finish splayed legs.