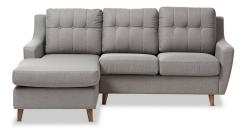

## **Pelham Sectional**

\$1,763.00

## Description

HONORMILL's Pelham sectional offers handsome mid-century modern style to your living room's seating space. Crafted from solid rubberwood and plywood, it is upholstered in polyester fabric over high-density foam padding and completed with walnut-finish splayed legs.