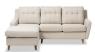

## **Pelham Sectional**

\$1,763.00

## Description

HONORMILL's Pelham sectional offers handsome mid-century modern style to your living room's seating space. Crafted from solid rubberwood and plywood, it is upholstered in polyester fabric over high-density foam padding and completed with walnut-finish splayed legs.