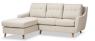

## **Pelham Sectional**

\$1,763.00

## Description

HONORMILL's Pelham sectional offers handsome mid-century modern style to your living room's seating space. Crafted from solid rubberwood and plywood, it is upholstered in polyester fabric over high-density foam padding and completed with walnut-finish splayed legs.