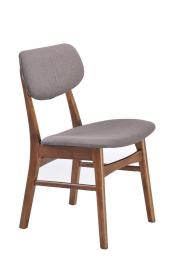

## **Pomfret Dining Chair - Dark Gray**

\$258.00

## Description

The Pomfret dining chair combines stylish comfort with elegant modern looks, and is sure to bring a touch of sophistication to your dining room or casual seating needs. Its softly padded seat and back rest, in practical gray linen polyblend, is combined with warm tones of a solid rubberwood base.