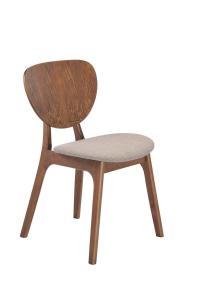

## **Putnam Dining Chair - Light Gray**

\$258.00

## Description

With its clean lines and rich wood tones, the Putnam Dining Chair lends a classic modern style to dining rooms or other seating spaces alike. The elegant grey seat of linen polyblend fabric is supported by a sturdy solid rubberwood frame.

## **Additional Information**

| SKU            | \$125617                                            |
|----------------|-----------------------------------------------------|
| Dimensions     | W19.3" x D21.7" x H31.3"<br>SW18.7", SD15.7", SH18" |
| Designer Brand | HONORMILL                                           |