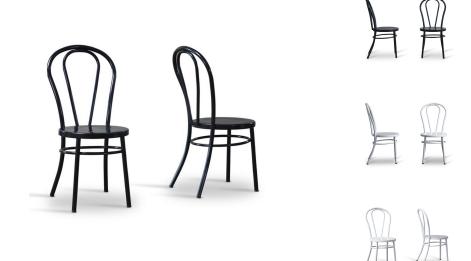

## Description

Both stately and subdued at the same time, HONORMILL's Rockville Steel Contemporary Dining chair delivers on the promise of modern furniture that extends beyond mere fad. Glossy exterior and powder-coated steel construction combine to create a curvaceous and completely contemporary design. Sold as a set of two, in either black or white frame.

- Contemporary dining chair
- Powder-coated steel in glossy black or white
- Black plastic non-marking feet
- Fully assembled