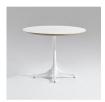

## **Haverstraw Round Side Table**

\$692.00

### Description

This is our Nelson inspired round end table. The Nelson End Table (1954) reflects the clean lines and pleasing balance of style and function that characterize all of Nelson's furniture creations. Available in three sizes, this graceful table is an ideal spot for flowers, a small lamp, phone, alarm clock, or a coffee mug.

#### Features at a Glance:

- Sculpted, tapered pedestal base
- Cast aluminum base
- Melamine or veneer top in white or black
- Choose between three sizes
- Complements other classic Nelson pieces
- Group together for stylish convenience