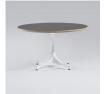

## **Haverstraw Round Side Table**

\$692.00

### Description

This is our Nelson inspired round end table. The Nelson End Table (1954) reflects the clean lines and pleasing balance of style and function that characterize all of Nelson's furniture creations. Available in three sizes, this graceful table is an ideal spot for flowers, a small lamp, phone, alarm clock, or a coffee mug.

#### Features at a Glance:

- Sculpted, tapered pedestal base
- Cast aluminum base
- Melamine or veneer top in white or black
- Choose between three sizes
- Complements other classic Nelson pieces
- Group together for stylish convenience