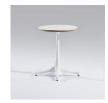

## **Haverstraw Round Side Table**

\$692.00

### Description

This is our Nelson inspired round end table. The Nelson End Table (1954) reflects the clean lines and pleasing balance of style and function that characterize all of Nelson's furniture creations. Available in three sizes, this graceful table is an ideal spot for flowers, a small lamp, phone, alarm clock, or a coffee mug.

#### Features at a Glance:

- Sculpted, tapered pedestal base
- Cast aluminum base
- Melamine or veneer top in white or black
- Choose between three sizes
- Complements other classic Nelson pieces
- Group together for stylish convenience