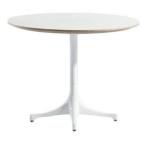

## **Haverstraw Round Side Table**

\$692.00

### Description

This is our Nelson inspired round end table. The Nelson End Table (1954) reflects the clean lines and pleasing balance of style and function that characterize all of Nelson's furniture creations. Available in three sizes, this graceful table is an ideal spot for flowers, a small lamp, phone, alarm clock, or a coffee mug.

#### Features at a Glance:

- Sculpted, tapered pedestal base
- Cast aluminum base
- Melamine or veneer top in white or black
- Choose between three sizes
- Complements other classic Nelson pieces
- Group together for stylish convenience