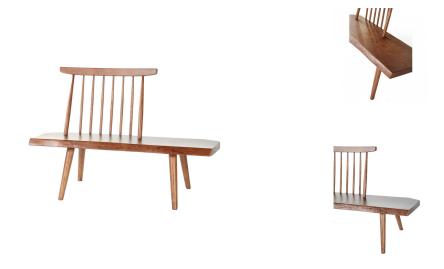

## Description

The Sullivan sofa bench is a true demonstration of modern, nature-inspired design. Constructed from sculpted solid ash hardwood, its free form wood seat and sculpted legs and back spindles are finished in a rich walnut satin. It will add a unique touch to any seating area.