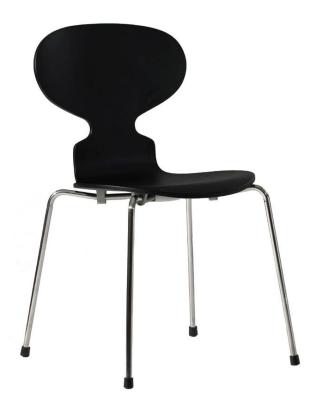

## Description

Our Angelica chair is a quality reproduction of the modern classic, ant chair. Its one piece back and seat shell is molded from laminated plywood that sits on chrome steel legs, finished in non-marking feet. It is available in four wood veneers as well as a variety of color paint selections on birch veneer. True to the original, this versatile chair works equally well for everyday dining use or as a casual seating choice in commercial space meeting rooms.