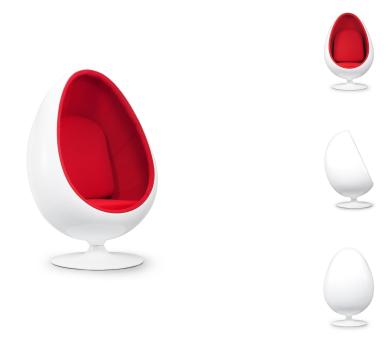

## **Utica Lounge Chair**

\$2,224.00

## Description

Our egg-shape Utica lounge chair features a smooth white fiberglass exterior and contrasting interior cushioning in red. This retro design accent seating piece envelopes you in cocooned comfort and makes a unique feature for the modern office space or home living room.