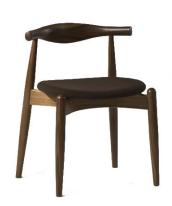

## **Westalmond | Wegner Elbow Chair**

\$556.00

## **Description**

This is our reproduction hans wegner CH20 elbow chair, a beautiful and simple dining chair that is stackable. Its low back and straight seat also make it well suited for working at a desk. The seat is upholstered in fabric or faux leather. Available in solid American Walnut or American Maple.

## **Additional Information**

| SKU                  | S124471                |
|----------------------|------------------------|
| Dimensions           | 22"w x 18" x 29" 17"sh |
| Inspired by Designer | Hans Wegner            |
| Designer Brand       | Wegner                 |
| Туре                 | Reproduction           |
| Style                | Mid-Century Modern     |