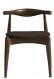

## **Westalmond | Wegner Elbow Chair**

\$556.00

## **Description**

This is our reproduction hans wegner CH20 elbow chair, a beautiful and simple dining chair that is stackable. Its low back and straight seat also make it well suited for working at a desk. The seat is upholstered in fabric or faux leather. Available in solid American Walnut or American Maple.

## **Additional Information**

| SKU                  | S124471                |
|----------------------|------------------------|
| Dimensions           | 22"w x 18" x 29" 17"sh |
| Inspired by Designer | Hans Wegner            |
| Designer Brand       | Wegner                 |
| Туре                 | Reproduction           |
| Style                | Mid-Century Modern     |