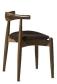

## **Westalmond | Wegner Elbow Chair**

\$556.00

## **Description**

This is our reproduction hans wegner CH20 elbow chair, a beautiful and simple dining chair that is stackable. Its low back and straight seat also make it well suited for working at a desk. The seat is upholstered in fabric or faux leather. Available in solid American Walnut or American Maple.

## **Additional Information**

| SKU                  | S124471                |
|----------------------|------------------------|
| Dimensions           | 22"w x 18" x 29" 17"sh |
| Inspired by Designer | Hans Wegner            |
| Designer Brand       | Wegner                 |
| Туре                 | Reproduction           |
| Style                | Mid-Century Modern     |