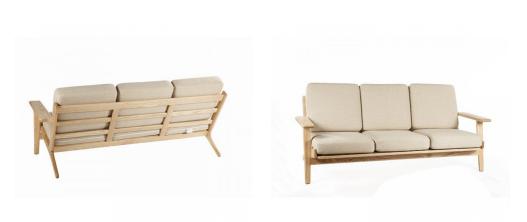

## Description

The Westford sofa is our replica of the classic design, Plank GE 290 lounge chair and sofa range from 1953. It features a solid hardwood frame with wide arms and legs, and thickly padded back and seat cushions upholstered in a variety of fabrics. Featuring clean lines with a comfortable form, this easy chair works well in the modern home's living room on its own, or, paired with the matching armchair or two-seater loveseat.

| SKU                  | S124485                     |
|----------------------|-----------------------------|
| Dimensions           | 70" x 30.5" x 35" sh 16.75" |
| Inspired by Designer | Hans Wegner                 |
| Designer Brand       | Wegner                      |
| Туре                 | Reproduction                |
| Style                | Mid-Century Modern          |