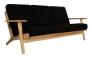

## Description

The Westford sofa is our replica of the classic design, Plank GE 290 lounge chair and sofa range from 1953. It features a solid hardwood frame with wide arms and legs, and thickly padded back and seat cushions upholstered in a variety of fabrics. Featuring clean lines with a comfortable form, this easy chair works well in the modern home's living room on its own, or, paired with the matching armchair or two-seater loveseat.