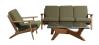

## Description

The Westford sofa is our replica of the classic design, Plank GE 290 lounge chair and sofa range from 1953. It features a solid hardwood frame with wide arms and legs, and thickly padded back and seat cushions upholstered in a variety of fabrics. Featuring clean lines with a comfortable form, this easy chair works well in the modern home's living room on its own, or, paired with the matching armchair or two-seater loveseat.