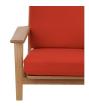

## Description

The Westford sofa is our replica of the classic design, Plank GE 290 lounge chair and sofa range from 1953. It features a solid hardwood frame with wide arms and legs, and thickly padded back and seat cushions upholstered in a variety of fabrics. Featuring clean lines with a comfortable form, this easy chair works well in the modern home's living room on its own, or, paired with the matching armchair or two-seater loveseat.