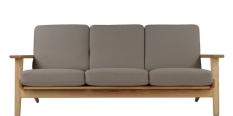

Westford Sofa

\$2,224.00

## Description

The Westford sofa is our replica of the classic design, Plank GE 290 lounge chair and sofa range from 1953. It features a solid hardwood frame with wide arms and legs, and thickly padded back and seat cushions upholstered in a variety of fabrics. Featuring clean lines with a comfortable form, this easy chair works well in the modern home's living room on its own, or, paired with the matching armchair or two-seater loveseat.