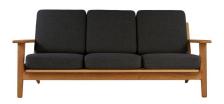

## Description

The Westford sofa is our replica of the classic design, Plank GE 290 lounge chair and sofa range from 1953. It features a solid hardwood frame with wide arms and legs, and thickly padded back and seat cushions upholstered in a variety of fabrics. Featuring clean lines with a comfortable form, this easy chair works well in the modern home's living room on its own, or, paired with the matching armchair or two-seater loveseat.

| SKU                  | S124485                     |
|----------------------|-----------------------------|
| Dimensions           | 70" x 30.5" x 35" sh 16.75" |
| Inspired by Designer | Hans Wegner                 |
| Designer Brand       | Wegner                      |
| Туре                 | Reproduction                |
| Style                | Mid-Century Modern          |