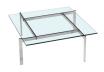

## **Whiteplains Table**

\$819.00

## Description

This is our reproduction poul kjaerholm PK61 Table. The coffee table PK61 is almost as elementary and minimalistic as it gets from the hand of Poul Kjaerholm. Despite the extreme distillation of the structure into a set of identical elements, the square and aesthetic design has the power of a manifesto and shows Kjaerholm's development from industrial designer to furniture architect. The four base elements are joined with machine screws that lend the table part of its unique look. The removable tabletop demonstrates Kjaerholm's recurring principle of using gravity to keep the elements in place. The PK61 tabletop is available in glass. The base is satin-brushed stainless steel.