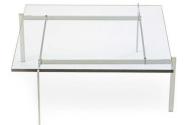

## **Whiteplains Table**

\$819.00

## Description

This is our reproduction poul kjaerholm PK61 Table. The coffee table PK61 is almost as elementary and minimalistic as it gets from the hand of Poul Kjaerholm. Despite the extreme distillation of the structure into a set of identical elements, the square and aesthetic design has the power of a manifesto and shows Kjaerholm's development from industrial designer to furniture architect. The four base elements are joined with machine screws that lend the table part of its unique look. The removable tabletop demonstrates Kjaerholm's recurring principle of using gravity to keep the elements in place. The PK61 tabletop is available in glass. The base is satin-brushed stainless steel.