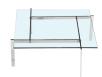

## **Whiteplains Table**

\$819.00

## Description

This is our reproduction poul kjaerholm PK61 Table. The coffee table PK61 is almost as elementary and minimalistic as it gets from the hand of Poul Kjaerholm. Despite the extreme distillation of the structure into a set of identical elements, the square and aesthetic design has the power of a manifesto and shows Kjaerholm's development from industrial designer to furniture architect. The four base elements are joined with machine screws that lend the table part of its unique look. The removable tabletop demonstrates Kjaerholm's recurring principle of using gravity to keep the elements in place. The PK61 tabletop is available in glass. The base is satin-brushed stainless steel.