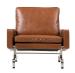

## **Whitesboro Armchair**

\$1,259.00

### Description

Our reproduction PK31 armchair is not just an affordable tribute to the design, it is built of the same materials and virtually identical to the original costing more than 10 times as much. Using high standard stainless steel, fine, genuine Italian leather and extra soft padding, this armchair is sure to give you great pleasure in your home or office.

The PK31 series rest on a stainless steel spring steel base. The down-filled cushions are covered in your choice of leathers.