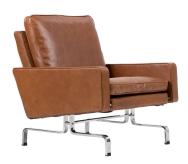

### Description

Our reproduction PK31 armchair is not just an affordable tribute to the design, it is built of the same materials and virtually identical to the original costing more than 10 times as much. Using high standard stainless steel, fine, genuine Italian leather and extra soft padding, this armchair is sure to give you great pleasure in your home or office.

The PK31 series from Fritz Hansen's "Poul Kjaerholm collection" exemplifies the quality and minimalist style of Kjaerholm's designs. Our reproduction series consists of the 1-seater easy chair as well as the 2-seater and 3-seater armchair. The PK31 chair and sofa series combines elegant luxury with comfort. The collection is suitable for any environment, from lounges and waiting areas to private homes.

The PK31 series rest on a stainless steel spring steel base. The down-filled cushions are covered in your choice of leathers.