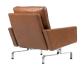

## **Whitesboro Armchair**

\$1,259.00

### Description

Our reproduction PK31 armchair is not just an affordable tribute to the design, it is built of the same materials and virtually identical to the original costing more than 10 times as much. Using high standard stainless steel, fine, genuine Italian leather and extra soft padding, this armchair is sure to give you great pleasure in your home or office.

The PK31 series rest on a stainless steel spring steel base. The down-filled cushions are covered in your choice of leathers.