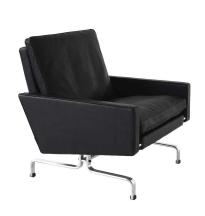

## **Whitesboro Armchair**

\$1,259.00

### Description

Our reproduction PK31 armchair is not just an affordable tribute to the design, it is built of the same materials and virtually identical to the original costing more than 10 times as much. Using high standard stainless steel, fine, genuine Italian leather and extra soft padding, this armchair is sure to give you great pleasure in your home or office.

The PK31 series rest on a stainless steel spring steel base. The down-filled cushions are covered in your choice of leathers.