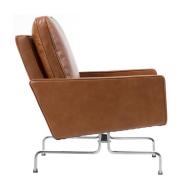

### Description

Our reproduction PK31 armchair is not just an affordable tribute to the design, it is built of the same materials and virtually identical to the original costing more than 10 times as much. Using high standard stainless steel, fine, genuine Italian leather and extra soft padding, this armchair is sure to give you great pleasure in your home or office.

The PK31 series from Fritz Hansen's "Poul Kjaerholm collection" exemplifies the quality and minimalist style of Kjaerholm's designs. Our reproduction series consists of the 1-seater easy chair as well as the 2-seater and 3-seater armchair. The PK31 chair and sofa series combines elegant luxury with comfort. The collection is suitable for any environment, from lounges and waiting areas to private homes.

The PK31 series rest on a stainless steel spring steel base. The down-filled cushions are covered in your choice of leathers.