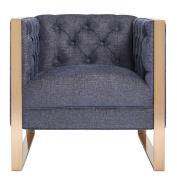

## **Wilmington Armchair**

\$1,234.00

## Description

HONORMILL's Wilmington sofa and matching chair (sold separately) make a modern and stylish addition to your living room seating space. The clean and minimalist forms are finished in two upholstery options, with sophisticated internal button tufting, framed out with polish steel leg and edging accents.