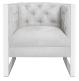

## Description

HONORMILL's Wilmington sofa and matching chair (sold separately) make a modern and stylish addition to your living room seating space. The clean and minimalist forms are finished in two upholstery options, with sophisticated internal button tufting, framed out with polish steel leg and edging accents.