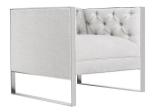

## Description

HONORMILL's Wilmington sofa and matching chair (sold separately) make a modern and stylish addition to your living room seating space. The clean and minimalist forms are finished in two upholstery options, with sophisticated internal button tufting, framed out with polish steel leg and edging accents.