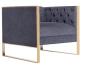

## Description

HONORMILL's Wilmington sofa and matching chair (sold separately) make a modern and stylish addition to your living room seating space. The clean and minimalist forms are finished in two upholstery options, with sophisticated internal button tufting, framed out with polish steel leg and edging accents.