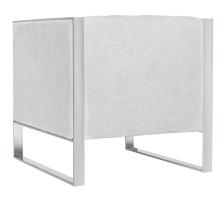

## **Wilmington Armchair**

\$1,234.00

## Description

HONORMILL's Wilmington sofa and matching chair (sold separately) make a modern and stylish addition to your living room seating space. The clean and minimalist forms are finished in two upholstery options, with sophisticated internal button tufting, framed out with polish steel leg and edging accents.