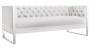

## **Wilmington Sofa**

\$2,471.00

## Description

HONORMILL's Wilmington sofa and matching chair (sold separately) make a modern and stylish addition to your living room seating space. The clean and minimalist forms are finished in two upholstery options, with sophisticated internal button tufting, framed out with polish steel leg and edging accents.