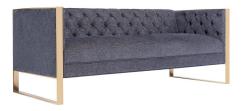

## **Wilmington Sofa**

\$2,471.00

## Description

HONORMILL's Wilmington sofa and matching chair (sold separately) make a modern and stylish addition to your living room seating space. The clean and minimalist forms are finished in two upholstery options, with sophisticated internal button tufting, framed out with polish steel leg and edging accents.