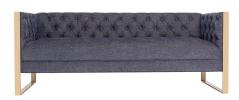

## **Wilmington Sofa**

\$2,471.00

## Description

HONORMILL's Wilmington sofa and matching chair (sold separately) make a modern and stylish addition to your living room seating space. The clean and minimalist forms are finished in two upholstery options, with sophisticated internal button tufting, framed out with polish steel leg and edging accents.