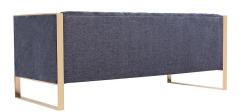

## **Wilmington Sofa**

\$2,471.00

## Description

HONORMILL's Wilmington sofa and matching chair (sold separately) make a modern and stylish addition to your living room seating space. The clean and minimalist forms are finished in two upholstery options, with sophisticated internal button tufting, framed out with polish steel leg and edging accents.