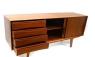

## **Forestport | Emory Sideboard**

\$3,336.00

## Description

This Forestport sideboard is made of reclaimed teak wood with quality craftsmanship. It features clean lines, defined handles and drawers, and plenty of interior storage with adjustable shelving. This piece is timeless by design and highly versatile for use in the modern office or dining room space.

## **Additional Information**

| SKU            | S124414                                                      |
|----------------|--------------------------------------------------------------|
| Dimensions     | 69w x 17.5d x 30h<br>Each inner compartment: 22w x 16d x 17h |
| Designer Brand | HONORMILL                                                    |