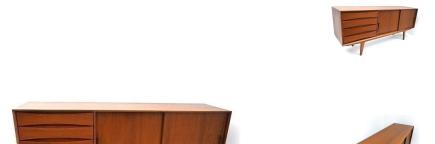

## **Forestport | Emory Sideboard**

\$3,336.00

## Description

This Forestport sideboard is made of reclaimed teak wood with quality craftsmanship. It features clean lines, defined handles and drawers, and plenty of interior storage with adjustable shelving. This piece is timeless by design and highly versatile for use in the modern office or dining room space.

## **Additional Information**

| SKU            | S124414                                                      |
|----------------|--------------------------------------------------------------|
| Dimensions     | 69w x 17.5d x 30h<br>Each inner compartment: 22w x 16d x 17h |
| Designer Brand | HONORMILL                                                    |