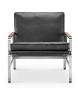

## Description

This is our replica FK 6720 easy chair and sofa series, originally designed in 1968. The reproduction FK 6720 easy chair is constructed from a solid #304 stainless steel frame in a chrome polish finish, and fully upholstered in fabric or leather over high density foam and duck feather cushions. Its easy angles and modern shape lends itself to use in both the modern home or office environment. If you have a specific requirement for a project, we're happy to help. Please contact one of our professionals to discuss your requirements.