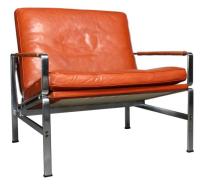

## **Wheatland Armchair**

\$1,636.00

## Description

This is our replica FK 6720 easy chair and sofa series, originally designed in 1968. The reproduction FK 6720 easy chair is constructed from a solid #304 stainless steel frame in a chrome polish finish, and fully upholstered in fabric or leather over high density foam and duck feather cushions. Its easy angles and modern shape lends itself to use in both the modern home or office environment. If you have a specific requirement for a project, we're happy to help. Please contact one of our professionals to discuss your requirements.