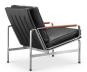

## Description

This is our replica FK 6720 easy chair and sofa series, originally designed in 1968. The reproduction FK 6720 easy chair is constructed from a solid #304 stainless steel frame in a chrome polish finish, and fully upholstered in fabric or leather over high density foam and duck feather cushions. Its easy angles and modern shape lends itself to use in both the modern home or office environment. If you have a specific requirement for a project, we're happy to help. Please contact one of our professionals to discuss your requirements.