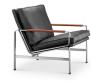

## Description

This is our replica FK 6720 easy chair and sofa series, originally designed in 1968. The reproduction FK 6720 easy chair is constructed from a solid #304 stainless steel frame in a chrome polish finish, and fully upholstered in fabric or leather over high density foam and duck feather cushions. Its easy angles and modern shape lends itself to use in both the modern home or office environment. If you have a specific requirement for a project, we're happy to help. Please contact one of our professionals to discuss your requirements.