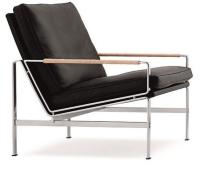

## Description

This is our replica FK 6720 easy chair and sofa series, originally designed in 1968. The reproduction FK 6720 easy chair is constructed from a solid #304 stainless steel frame in a chrome polish finish, and fully upholstered in fabric or leather over high density foam and duck feather cushions. Its easy angles and modern shape lends itself to use in both the modern home or office environment. If you have a specific requirement for a project, we're happy to help. Please contact one of our professionals to discuss your requirements.