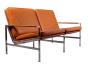

## **Wheatland Loveseat**

\$2,545.00

## **Description**

This is our replica FK 6720 easy chair and sofa series, originally designed in 1968. The reproduction FK 6720 2-seater loveseat is constructed from a solid #304 stainless steel frame in a chrome polish finish, and fully upholstered in fabric or leather over high density foam and duck feather cushions. Its easy angles and modern shape lends itself to use in both the modern home or office environment. If you have a specific requirement for a project, we're happy to help. Please contact one of our professionals to discuss your requirements.

## Additional Information

| SKU            | \$125581           |
|----------------|--------------------|
| Dimensions     | W58" x D32" x H32" |
| Designer Brand | HONORMILL          |