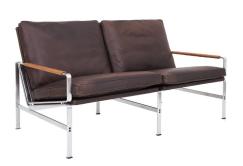

## **Wheatland Loveseat**

\$2,545.00

## **Description**

This is our replica FK 6720 easy chair and sofa series, originally designed in 1968. The reproduction FK 6720 2-seater loveseat is constructed from a solid #304 stainless steel frame in a chrome polish finish, and fully upholstered in fabric or leather over high density foam and duck feather cushions. Its easy angles and modern shape lends itself to use in both the modern home or office environment. If you have a specific requirement for a project, we're happy to help. Please contact one of our professionals to discuss your requirements.

## Additional Information

| SKU            | \$125581           |
|----------------|--------------------|
| Dimensions     | W58" x D32" x H32" |
| Designer Brand | HONORMILL          |