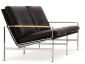

## **Wheatland Loveseat**

\$2,545.00

## **Description**

This is our replica FK 6720 easy chair and sofa series, originally designed in 1968. The reproduction FK 6720 2-seater loveseat is constructed from a solid #304 stainless steel frame in a chrome polish finish, and fully upholstered in fabric or leather over high density foam and duck feather cushions. Its easy angles and modern shape lends itself to use in both the modern home or office environment. If you have a specific requirement for a project, we're happy to help. Please contact one of our professionals to discuss your requirements.

## Additional Information

| SKU            | \$125581           |
|----------------|--------------------|
| Dimensions     | W58" x D32" x H32" |
| Designer Brand | HONORMILL          |