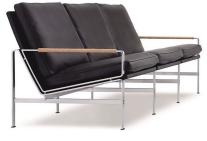

## Description

This is our replica FK 6720 easy chair and sofa series, originally designed in 1968. The reproduction FK 6720 3-seater sofa is constructed from a solid #304 stainless steel frame in a chrome polish finish, and fully upholstered in fabric or leather over high density foam and duck feather cushions. Its easy angles and modern shape lends itself to use in both the modern home or office environment. If you have a specific requirement for a project, we're happy to help. Please contact one of our professionals to discuss your requirements.