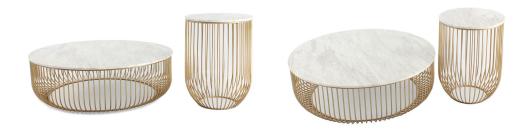

## Description

This unique side table is constructed with a solid steel wire cage base and a round marble top that features plenty of natural character - no two are the same due to the unique pattern variations. Available in original stainless or polished gold finish, with black or white marble, this architecturally interesting piece lends itself to use in both the home or commercial environment. A matching coffee table is also available, sold separately.