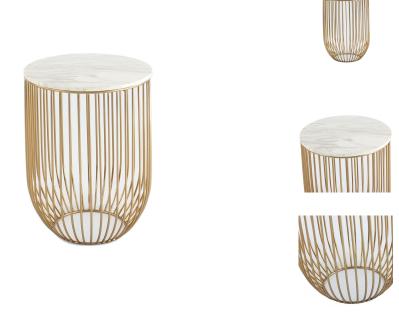

## Oxford | Original Coffee Side Table - Small

\$755.00

## Description

This unique side table is constructed with a solid steel wire cage base and a round marble top that features plenty of natural character - no two are the same due to the unique pattern variations. Available in original stainless or polished gold finish, with black or white marble, this architecturally interesting piece lends itself to use in both the home or commercial environment. A matching coffee table is also available, sold separately.

## **Additional Information**

| SKU            | S125588            |
|----------------|--------------------|
| Dimensions     | W19" x D19" x H26" |
| Designer Brand | HONORMILL          |
| Style          | Mid-Century Modern |