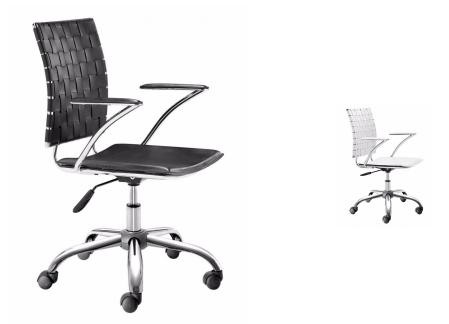

## Description

The Ira Office Chair features a stylish woven back against angular armrests. It also features 5 casters for easy rolling, and a gold finish frame and base, providing the perfect balance between style and comfort. Gold Finish Frame And Base Swivels, Height Adjustable Modern &Contemporary Look 5 Casters For Easy Rolling Materials: PVC, metal Overall Dimensions: Width: 21.8 inches Depth: 22.2 inches Min. Height: 31.6 inches Max. Height: 36.3 inches Seat Dimensions: Seat Width: 16.8 inches Seat Depth: 16 inches Seat Height Min.: 16 inches Seat Height Max.: 20.7 inches