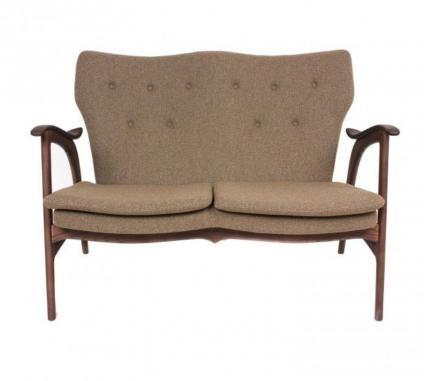

## Description

With a style inspired by modern Danish design, the finely curved arms and frame of our Hadley seating collection are crafted from solid ash hardwood, finished in a walnut stain. The Hadley settee has thin cushioning upholstered in a light brown, wool-viscose blend fabric and a gently angled seat back. This piece provides a comfortable option in the home's living area on its own or paired with the matching armchair.