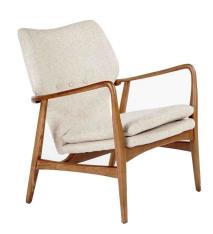

## **Humphrey | Gladsaxe Armchair**

\$1,384.00

## Description

Our Humphrey armchair features a modern-Danish inspired design and is crafted from a solid wood frame in a walnut finish with twill beige polyester upholstery. The compact design and a relaxed seat back angle provides a comfortable seating option for a variety of spaces in the home.

## **Additional Information**

| SKU            | S124455                                            |
|----------------|----------------------------------------------------|
| Dimensions     | 33.50"H x 26.00"W x 28.38"D<br>Seat Height: H16.7" |
| Designer Brand | HONORMILL                                          |