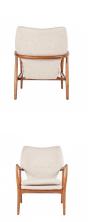

## **Humphrey | Gladsaxe Armchair**

\$1,384.00

## Description

Our Humphrey armchair features a modern-Danish inspired design and is crafted from a solid wood frame in a walnut finish with twill beige polyester upholstery. The compact design and a relaxed seat back angle provides a comfortable seating option for a variety of spaces in the home.

## **Additional Information**

| SKU            | S124455                                            |
|----------------|----------------------------------------------------|
| Dimensions     | 33.50"H x 26.00"W x 28.38"D<br>Seat Height: H16.7" |
| Designer Brand | HONORMILL                                          |