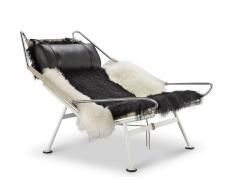

## **Geddes | Flag Chair**

\$2,842.00

## Description

Built with a tubular steel frame rigged with yards of ship cordage, our Geddes chair provides a modern living room option for everyday relaxing. The base frame is white powder-coated steel tubing with a polished steel upper, finished with a full aniline leather pillow.