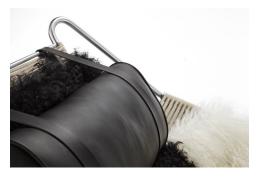

## Description

Built with a tubular steel frame rigged with yards of ship cordage, our Geddes chair provides a modern living room option for everyday relaxing. The base frame is white powder-coated steel tubing with a polished steel upper, finished with a full aniline leather pillow.