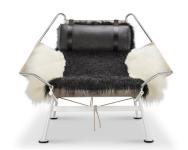

## **Geddes | Flag Chair**

\$2,842.00

## Description

Built with a tubular steel frame rigged with yards of ship cordage, our Geddes chair provides a modern living room option for everyday relaxing. The base frame is white powder-coated steel tubing with a polished steel upper, finished with a full aniline leather pillow.

## **Additional Information**

| SKU            | S124473                                     |
|----------------|---------------------------------------------|
| Dimensions     | 46"H x 41.75"W x 31.5"D<br>Seat height: 15" |
| Designer Brand | HONORMILL                                   |