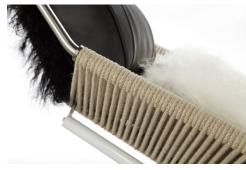

## Description

Built with a tubular steel frame rigged with yards of ship cordage, our Geddes chair provides a modern living room option for everyday relaxing. The base frame is white powder-coated steel tubing with a polished steel upper, finished with a full aniline leather pillow.