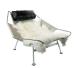

## **Geddes | Flag Chair**

\$2,842.00

## Description

Built with a tubular steel frame rigged with yards of ship cordage, our Geddes chair provides a modern living room option for everyday relaxing. The base frame is white powder-coated steel tubing with a polished steel upper, finished with a full aniline leather pillow.