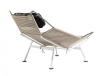

## **Geddes | Flag Chair**

\$2,842.00

## Description

Built with a tubular steel frame rigged with yards of ship cordage, our Geddes chair provides a modern living room option for everyday relaxing. The base frame is white powder-coated steel tubing with a polished steel upper, finished with a full aniline leather pillow.