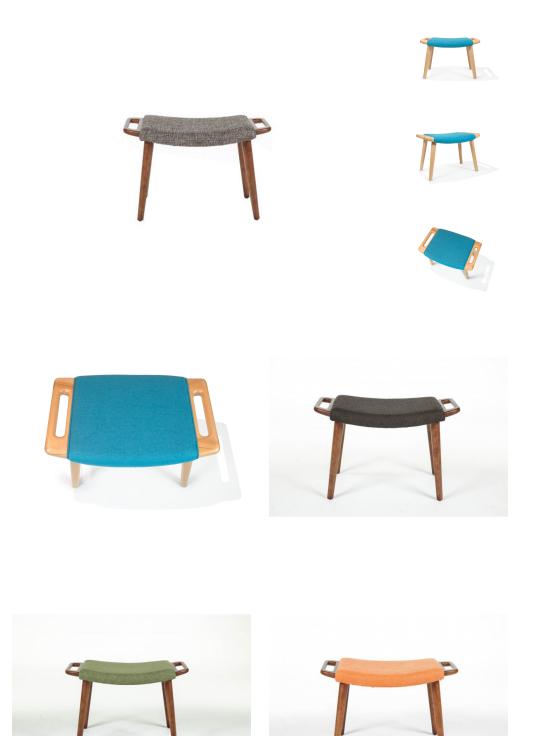

## Westbury | Wegner Ottoman

\$692.00

## Description

The Westbury ottoman is our replica of the mid-century papa bear chair ottoman. Also known as the PP19 Teddy Bear Chair, our reproduction is true to the original design and is available in wide range of fabric upholstery options. It is crafted from a solid wood frame with high density foam padding and features side handles for easy maneuvering. This comfortable ottoman pairs with the matching armchair (sold separately) making an ideal combination for every day seating relaxation.

## **Additional Information**

| SKU                  | S124477                                                                                                                                  |
|----------------------|------------------------------------------------------------------------------------------------------------------------------------------|
| Dimensions           | H15.5" x W23.5" x D13.75"<br>This item is sourced from different vendors so<br>actual sizes may vary. If you require exact<br>dimensions |
| Inspired by Designer | Hans Wegner                                                                                                                              |
| Designer Brand       | Wegner                                                                                                                                   |
| Туре                 | Reproduction                                                                                                                             |
| Style                | Mid-Century Modern                                                                                                                       |