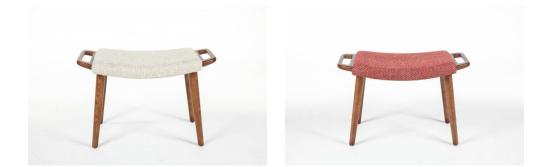

## Westbury | Wegner Ottoman

\$692.00

## Description

The Westbury ottoman is our replica of the mid-century papa bear chair ottoman. Also known as the PP19 Teddy Bear Chair, our reproduction is true to the original design and is available in wide range of fabric upholstery options. It is crafted from a solid wood frame with high density foam padding and features side handles for easy maneuvering. This comfortable ottoman pairs with the matching armchair (sold separately) making an ideal combination for every day seating relaxation.