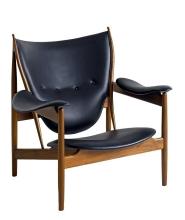

## **Gainesville | Juhl Chair**

\$1,888.00

## Description

The Gainesville armchair is our reproduction of the iconic chieftain chair designed by Finn Juhl. Crafted with a frame of solid walnut stain ash, this chair is upholstered in leather and makes a striking addition to the modern home's living room.