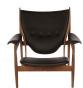

## **Gainesville | Juhl Chair**

\$1,888.00

## Description

The Gainesville armchair is our reproduction of the iconic chieftain chair designed by Finn Juhl. Crafted with a frame of solid walnut stain ash, this chair is upholstered in leather and makes a striking addition to the modern home's living room.