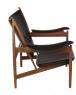

## **Gainesville | Juhl Chair**

\$1,888.00

## Description

The Gainesville armchair is our reproduction of the iconic chieftain chair designed by Finn Juhl. Crafted with a frame of solid walnut stain ash, this chair is upholstered in leather and makes a striking addition to the modern home's living room.