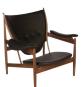

## **Gainesville | Juhl Chair**

\$1,888.00

## Description

The Gainesville armchair is our reproduction of the iconic chieftain chair designed by Finn Juhl. Crafted with a frame of solid walnut stain ash, this chair is upholstered in leather and makes a striking addition to the modern home's living room.