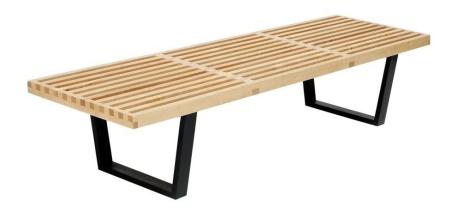

## **Hector | Nelson Slat Bench 5Ft**

\$819.00

## Description

HONORMILL's Hector bench collection features pieces inspired by the mid-century design classic, platform bench. Our Hector 6 foot slat bench is constructed with ebonized maple legs that are finger-jointed for superior strength with a horizontal slat seating surface of natural maple, spaced so that air and light travel through. Simple yet stylish, this functional and versatile piece works as a bench, table, or room accent in a variety of modern home spaces and comes in three different lengths.