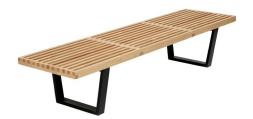

## **Hector | Nelson Slat Bench 6Ft**

\$970.00

## Description

HONORMILL's Hector bench collection features pieces inspired by the mid-century design classic, platform bench. Our Hector 6 foot slat bench is constructed with ebonized maple legs that are finger-jointed for superior strength with a horizontal slat seating surface of natural maple, spaced so that air and light travel through. Simple yet stylish, this functional and versatile piece works as a bench, table, or room accent in a variety of modern home spaces and comes in three different lengths.

## **Additional Information**

| SKU                  | \$124496                  |
|----------------------|---------------------------|
| Dimensions           | Height: 14"<br>Width: 48" |
| Inspired by Designer | Nelson                    |
| Designer Brand       | Nelson                    |
| Туре                 | Reproduction              |
| Style                | Mid-Century Modern        |