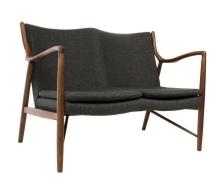

## **Galen | Juhl Loveseat - Walnut**

\$1,888.00

## Description

Our Galen collection includes replicas of the model 45 furniture designs by Finn Juhl. Our Galen loveseat is crafted with a solid walnut frame and upholstered in a variety of fabric choices. These elegant and compact pieces work well in a variety of seating spaces in the modern home.