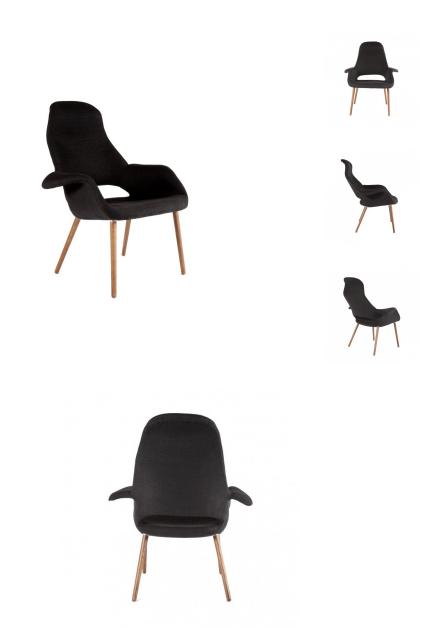

## Salamanca Armchair Tall - Black

\$970.00

## Description

The tall Salamanca armchair is HONORMILL's reproduction of the classic designer-inspired Organic Chair. The contours of this sculpted armchair feature a high back with head rest, and an opening where it joins the seat. Its padded form is upholstered in three choices of polyester fabric and sits upon solid wood legs. This versatile chair is a popular option for the modern home's dining room and also functions well in the office meeting room. If you have a specific requirement for a project, we're happy to help. Please contact one of our professionals to discuss your requirements.